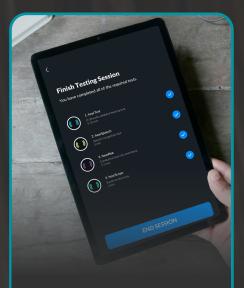

# The ideal teleaudiology solution

CONTINUE

Fit headphones correctly over your ears, R on

Right and Lon Left.

Effortless and precise remote hearing support

The hearX Self Test Kit (STK) is a tablet-based hearing solution that enables contactless hearing testing.

Make informed treatment suggestions and support patients with interventions like hearing aids, with this low- or no-touch hearing assessment solution, ensuring patient safety without compromising diagnostic accuracy.