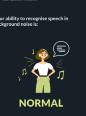

#### Speech-in-noise

hearSpeech measures difficulty understanding speech-in-noise using a binaural digits-in-noise test. MCL/UCL testing was included to determine the dynamic reach of patients for hearing aid fitment. Access the <u>clinical study</u> to find out more.