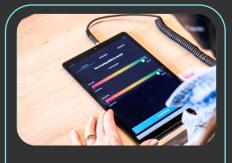

### Features you can benefit from

Environmental noise warning Real-time monitoring of noise to alert the user of environmental noise concerns.

Adjustable protocols Tailor your testing protocols to specific patient needs, ensuring a personalized and accurate hearing health assessment.

Centralized, real-time data management Seamless integration into hearX Cloud, our cloud data management system.