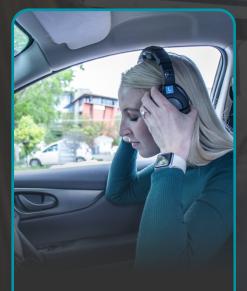

#### **Home testing**

No-touch, quick and user-friendly at-home hearing assessment.

#### **Curb-side testing**

Offers a low-touch, drive-through hearing assessment service.

#### **Counter-side testing**

Low-touch, quick and easy in-store hearing assessment.