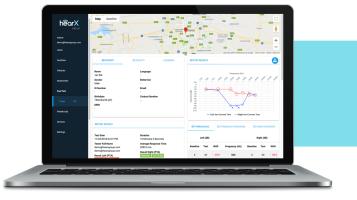

#### hearX Cloud

Effortlessly review patient results and provide remote support, counseling, assistance, and detailed reporting. Test data integrates seamlessly with hearX Cloud, our robust cloud-based data management system, ensuring streamlined workflows and enhanced efficiency.

# Take data management to the next level with hearX Cloud

hearX<sup>®</sup> Self Test Kit is managed through hearX Cloud, enabling seamless synchronization between hearTest on your hearX hardware set and hearX Cloud (Electronic Health Record Platform). This ensures that all test and patient records are accessible in a centralized online location.