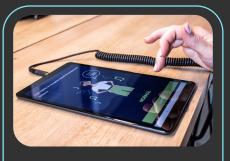

# The ideal teleaudiology solution

CONTINUE

Fit headphones correctly over your ears, R on

Right and Lon Left.

Effortless and precise remote hearing support

The hearX Self Test Kit (STK) is a tablet-based hearing solution that enables contactless hearing testing.

Make informed treatment suggestions and support patients with interventions like hearing aids, with this low- or no-touch hearing assessment solution, ensuring patient safety without compromising diagnostic accuracy.

Customize the kit with additional features tailored to your specific needs, enhancing the flexibility and functionality of this hearing assessment solution.